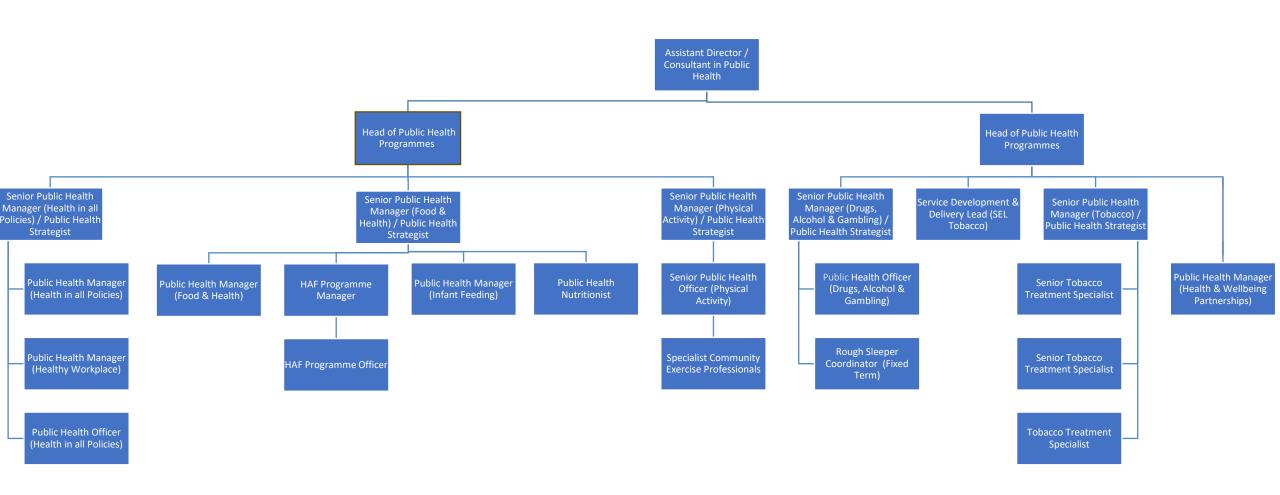

# Public Health Programmes & Specialist Teams

#### Public Health Programmes & Specialist Teams

Corporate Plan Health Lead Areas: nutritious food, everybody active, addiction-related harms

#### Public Health Programmes & Specialist Teams

Corporate Plan lead health areas: mental health and wellbeing, children & young people