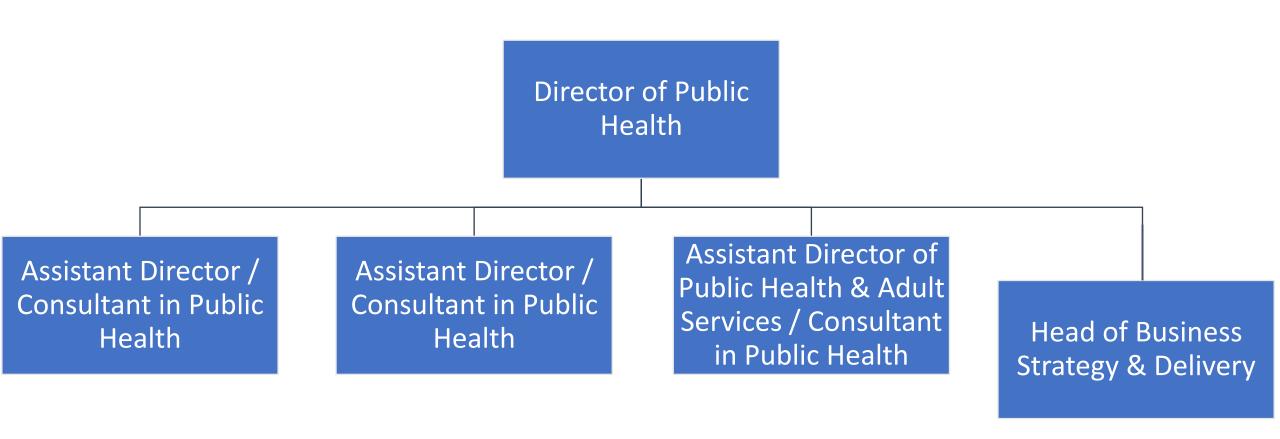

### Public Health Department Structure

### Director of Public Health & Direct Reports