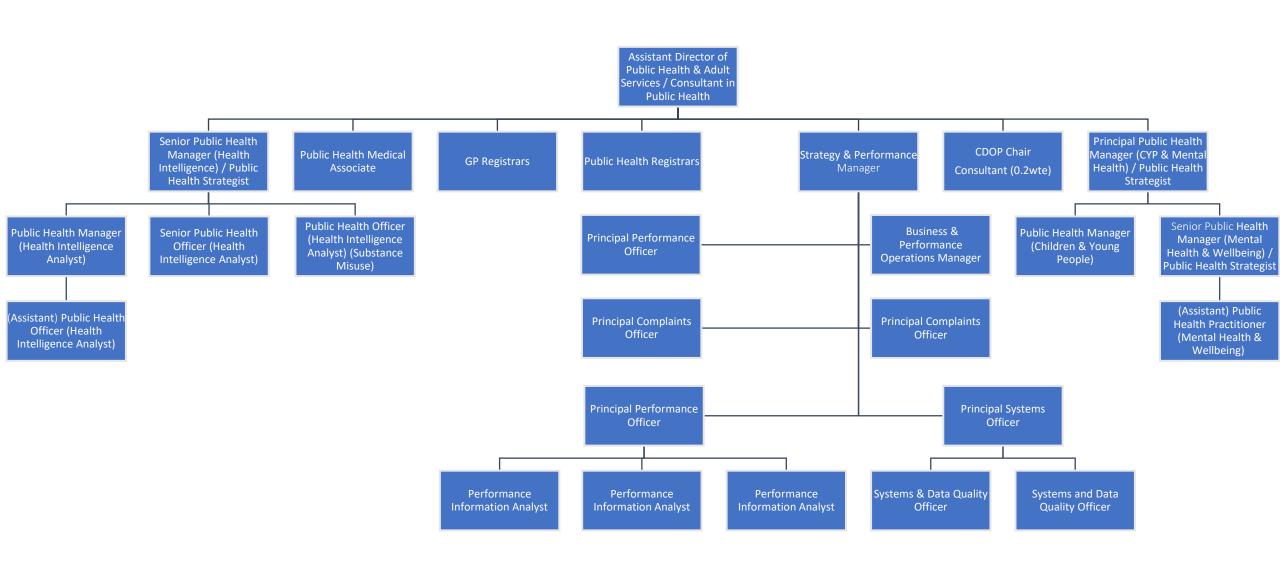

### Public Health Department Structure

### Director of Public Health & Direct Reports



# Sub-divisions of the Public Health Department

# Commissioning, healthcare public health, health protection, neighbourhood development

## Commissioning, healthcare public health, health protection, neighbourhood development

Corporate Plan lead health areas: reducing health inequalities, services to help people lead healthy independent lives



# Public Health Programmes & Specialist Teams

#### Public Health Programmes & Specialist Teams

Corporate Plan Health Lead Areas: nutritious food, everybody active, addiction-related harms



#### Public Health Programmes & Specialist Teams

Corporate Plan lead health areas: mental health and wellbeing, children & young people



### **Business Strategy & Delivery**

### **Business Strategy and Delivery**