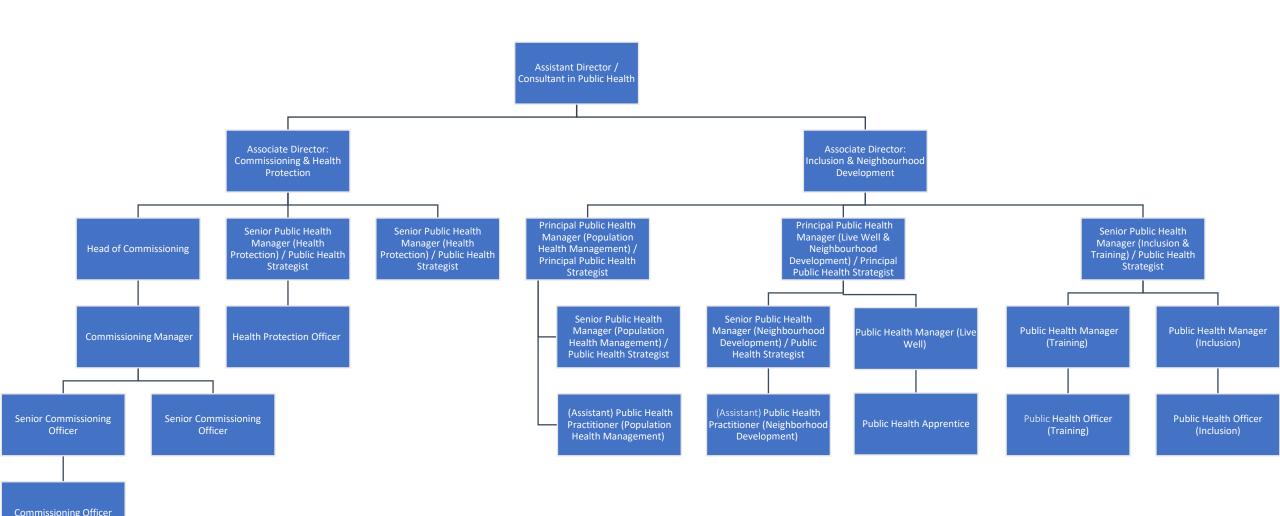

# Sub-divisions of the Public Health Department

# Commissioning, healthcare public health, health protection, neighbourhood development

## Commissioning, healthcare public health, health protection, neighbourhood development

Corporate Plan lead health areas: reducing health inequalities, services to help people lead healthy independent lives