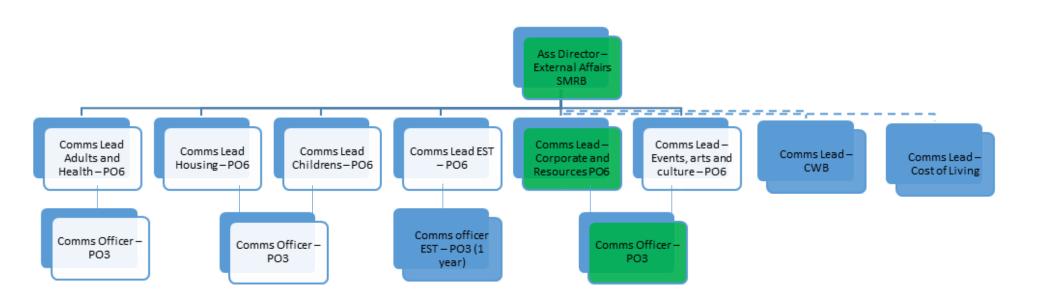

#### Ashley Wilcox

Assistant Director - External Affairs

## **External Affairs**