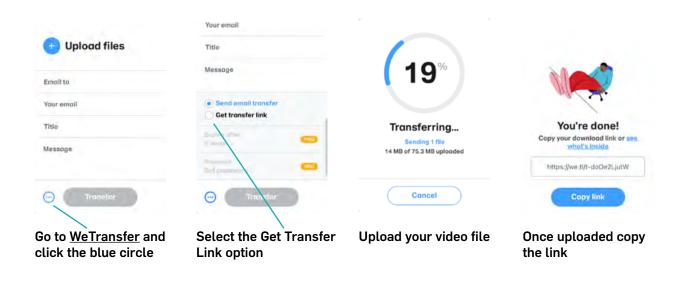

### How do I upload my video supporting statement?

Thanks to its great interface, transferring files with **WeTransfer** is incredibly easy to use.

Please see the next page to view our step by step guide of how to upload and use WeTransfer If you have any issues with uploading your video please contact Toni Anderson at Starfish Search: Toni.Anderson@starfishsearch.com